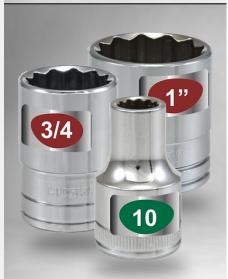

## 1/2" DRIVE SET Chrome Foil Socket Labels

"Eye saver" socket set decals, tough chrome foil labels for sockets and tool identification. Label your sockets, socket rails, nut drivers, and wrenches for "easy read" and quick organizing. Great for mechanics and craftsman, these stickers fit all fine Snap On, Craftsman, Mac, Matco, & Cromwell tools.

- (1) Sheet of 60 individual coated and dye cut socket labels
- "Easy read" bright white lettering with chrome background
- Color coded green and red" for fast Identification
- Medical grade "tight radius" foil material holds tight to small radius sockets
- Permanent adhesive oil and gas resistant