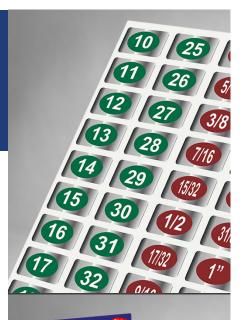

## 1/2" DRIVE SET Chrome Foil Socket Labels

"Eye saver" socket set decals, tough chrome foil labels for sockets and tool identification. Label your sockets, socket rails, nut drivers, and wrenches for "easy read" and quick organizing. Great for mechanics and craftsman, these stickers fit all fine Snap On, Craftsman, Mac, Matco, & Cromwell tools.

- (1) Sheet of 60 individual coated and dye cut socket labels
- "Easy read" bright white lettering with chrome background
- Color coded green and red" for fast Identification
- Medical grade "tight radius" foil material holds tight to small radius sockets
- Permanent adhesive oil and gas resistant

## **Product Specifications**

UPC CODE: 895667000353 Number of Sheets: 1 Number of Labels: 60 Weight: 0.2 Dimensions: 8 x 4 inches Colors: Red & green with bright letters, chrome background

List of Labels: S.A.E. 1/2" Drive Set sizes: 1/4", 5/16", 3/8", 7/16", 15/32", 1/2", 17/32", 9/16", 19/32", 5/8", 21/32", 11/16", 23/32", 3/4", 25/32", 13/16", 27/32", 7/8", 29/32", 15/16", 31/32", 1", 1-1/16", 1-1/8", 1/3/16", 1-¼", 1-5/16", 1-3/8, 1-7/16", 1-1/2"

## Metric 1/2" Drive Set sizes: 10mm, 11mm, 12mm, 13mm, 14mm, 15mm, 16mm, 17mm, 18mm, 19mm, 20mm, 21mm, 22mm, 23mm, 24mm, 25mm, 26mm, 27mm, 28mm, 29mm, 30mm, 31mm, 32mm, 33mm, 34mm, 35mm, 36mm, 37mm, 38mm, 39mm