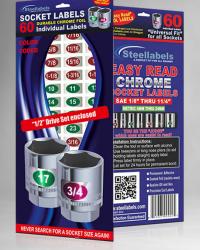

## 1/2" DRIVE SET Chrome Foil Socket Labels

"Eye saver" socket set decals, tough chrome foil labels for sockets and tool identification. Label your sockets, socket rails, nut drivers, and wrenches for "easy read" and quick organizing. Great for mechanics and craftsman, these stickers fit all fine Snap On, Craftsman, Mac, Matco, & Cromwell tools.

- (1) Sheet of 60 individual coated and dye cut socket labels
- "Easy read" bright white lettering with chrome background
- Color coded green and red" for fast Identification
- Medical grade "tight radius" foil material holds tight to small radius sockets
- Permanent adhesive oil and gas resistant

## **Product Specifications**

UPC CODE: 895667000353 Number of Sheets: 1 Number of Labels: 60 Weight: 0.2 Dimensions: 8 x 4 inches Colors: Red & green with bright letters, chrome background

List of Labels: S.A.E. 1/2" Drive Set sizes: 1/4", 5/16", 3/8", 7/16", 15/32", 1/2", 17/32", 9/16", 19/32", 5/8", 21/32", 11/16", 23/32", 3/4", 25/32", 13/16", 27/32", 7/8", 29/32", 15/16", 31/32", 1", 1-1/16", 1-1/8", 1/3/16", 1-¼", 1-5/16", 1-3/8, 1-7/16", 1-1/2"